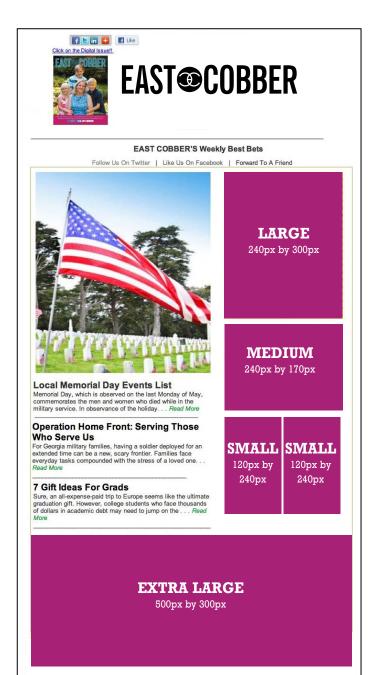

## **E-NEWSLETTER AD RATE SHEET**

| ADVERTISEMENTS                                | PRICING<br>PER WEEK |
|-----------------------------------------------|---------------------|
| EXTRA LARGE<br>500px (wide) by 300px (high)   | \$300               |
| LARGE<br>240px (wide) by 300px (high)         | \$275               |
| <b>MEDIUM</b><br>240px (wide) by 170px (high) | \$200               |
| <b>SMALL</b><br>120px (wide) by 240px (high)  | \$150               |